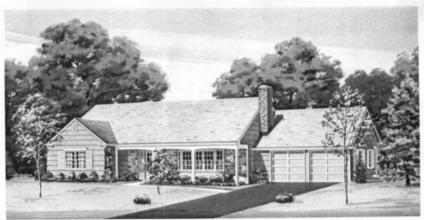

### THE HAMPSHIRE

This is the Hampshire, an unusually spacious stone and cedar-shingled home, available with three bedrooms or four—as you prefer.

As a three-bedroom home, the Hampshire features an commons 24-foot master bedroom suite, private from the living area, where parents may relax in pleasant exclusion. In addition to usual bedroom farefulare, this large suite as also accommodate sary chains, tables, a dest. There's a 13-foot wait of closets; a complete bath with built-in xanity; and an exits half-lath, also accessable from the leyer, that

doubles as guest powder room.

As a four-bedroom home, the master suite area is built

nursery, den or fourth bedroom. Choose the three-bedroo or the four-bedroom Hampshire -- the price is the same.

or the four-bestroom Hampshire—the price is the same. The rest of the house includes a large reception feyer, opening to the nearly 25-foot expanse of the living room and dising room. On the other side is the 21-foot family room with wood parenting and log-burning fireplace. Both

rooms have sliding glass doors to the back lawn. The kitchen, a delight to the most demanding homemaker, has plenty of hand-rubbed maple wood cabinets, and a pass-through to the family soon. There's a studient steel Puritron enhants book, stainless steel sink, even a chopping block work area! Appliances, all by General Electric include just about severation you could wantautomatic wall oven, countertop range, 18.5 cu. ft. combination rationrator-freezen, undercounter dishwasher, gar-

bage disposall; and in the laundry, washer and dryer. Upstains, there are two more specicus bediviores, and a second complete bath. In all baths, floors and bath areas are ceramic tilled. Plenty of king-size closets and two large storage areas. And extra storage space over the garage is

The Hampshire is completely air conditioned by desinghause, pre-wired for telephone installation, and equipped with Jeroid TV System. Grounds are professionally landscaped, and all utilities have been installed undergound.