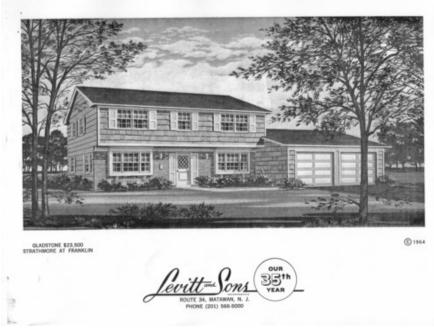

PRICE \$13,500 . CASH REQUIRED \$450 . MONTHLY PAYMENT \$111

A traditional eight-room house combining brick with codar and asbestos shingles. The front door opens to a gracious certard hall. To one side there is a 22-foot living room, on the other side, a formal dining room. There's a guest powder room between them off the hall. Beyond the dising room there is a U-shaped kitchen crator by General Electric. There are non-warping, easy-to-clean cabinets above and below the colorful counter. On one side of the kitchen there is a 17-foot family room with window wall opening to the garden. Just off the kitchen, as an added convenience, there is a separate learnery room with nutomatic washer and down and, Ginzeral Electric. There is direct ascess from the hundry to the attached garage. Upstairs there are four bedrooms and two complete ceramic tile baths. There are seven large donets including one for linens and one for eff-season garneuts. All kitchen and laundry applissors, all by General Electric, are included in the price of the Gladetone.

PRICE \$15,500 • CASH REQUIRED \$500 • MONTHLY PAYMENT \$128
Oversland lots available at extra cost. Prices subject to change without nation.