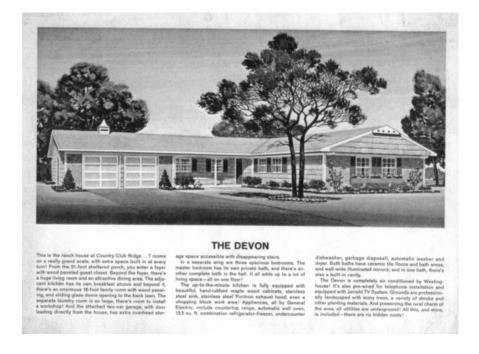

### THE FRAMINGHAM

This functions traditional home was designed for comfortable big family bining? It has two bedoesne and these complete baths! From the large, contro-hall fore; you order an impressive 23-foot living room with wood paneling, a logburing fingletice, and a delightful 12-foot bay window. Beyond are the formal diesing room and an 18-foot family room, with windowswall compile to the back law.

The adjoining U-shaped kitchen has just about everyhing! Pienty of traditional maple wood cabinets, and a handy healtfast bur. Staintens steel sink, staintens steel Purition exhaust hood, even a chopping block work area! And the appliances, all by General Electric, include countertop range, automatic wall oven, undercounter dish washer, 13.5 cu. ft. combination refrigerator-freezer, gar bage disposalt; and in the adjacent laundry, automatiwasher and matching down.

in a comprotory separate wing on the first floor is the magnificent master suits, consisting of a large bedroom, two closets, linen closet and a complete master bath. Thron's a second bedroom and another bath with built-in wanity and wall-wide illuminated minor. Accessible from the half, this that doubles as a sizest member recen.

Upstains, there are three more bedrooms and another implete bath. In all baths, floors and bath areas are ceramic tiled. Storage space is exceptional. In addition to eight really large closets, there is a big storage area in the attached two-cer garage plus extra overhead storage space

The Framingham is completely air conditioned by Witstinghouse. It's also pre-wined for tolephone installation, and equipped with Jerreld TV System—so need for unsightly recht oparteness The specious grounds are proteasionally landscaped, and to insure their continuing beauty, installation of all utilities has been made underpound. All this, and more, is included—there are no hidingless than and more, is included—there are no hid-