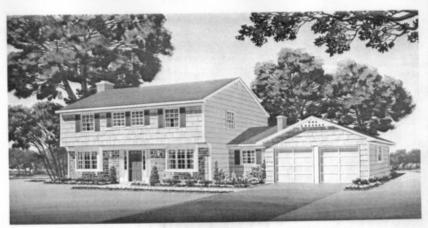

## THE FRAMINGHAM

This luxurious traditional home was designed for confortable big-family living It has five bedrooms and three complete balls! From the large, context-half feyer, you onlive an impressive 23-foot living room with wood paneling, a log-burning fireplace, and a delightful T2-foot bay window Beyond are the foreal dising room and as 18-foot family.

The adjoining U-shaped kitchen has just about every thing! Pleety of healthoust maple wood cabinets, and in hardy breakfast bar. Staleliosa steel sirk, stainless see Puritron eshasat hood, even a chopping block work area And the appliances, all by General Electric, include coun teriop range, automatic wall oven, undercounter dish washer, 13.5 cs. ft. combination refrigerator-freezer, gabage disposall; and in the adjacent laundry, sufomati

In a completely separate wing on the first floor is the eagosticent master suite, consisting of a large beriroom, we closets, linen closet and a complete master bath. there's a second bedroom and another bath with built-inunity and wall-wide Illuminated mirror. Accessible from

Upstairs, there are three more bedrooms and anothe complete bath. In all baths, floors and bath areas are or namic tiled. Storage space is exceptional. In addition to eight really large closets, there is a big storage area in the attached two-car garage plus extra overhead storage space space, with disposarion states.

The Francischen is completely air conditioned by West ingleuse. It's also pre-wired for telephone installation and equipped with Jeroth IV System—no need for an sightly road-fox antennal. The speciess grounds are presented to the species of the s