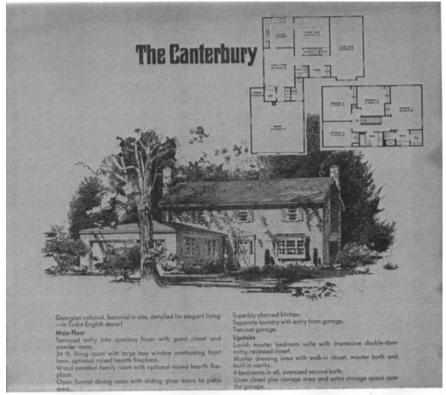

## THE FRAMINGHAM

This luxurious traditional home was designed for confortable big-family living It has five bedrooms and three complete balls! From the large, context-half feyer, you onlive an impressive 23-foot living room with wood paneling, a log-burning fireplace, and a delightful T2-foot bay window Beyond are the foreal dising room and as 18-foot family.

The adjoining U-shaped kitchen has just about every thing! Pleety of healthoust maple wood cabinets, and in hardy breakfast bar. Staleliosa steel sirk, stainless see Puritron eshasat hood, even a chopping block work area And the appliances, all by General Electric, include coun teriop range, automatic wall oven, undercounter dish washer, 13.5 cs. ft. combination refrigerator-freezer, gabage disposall; and in the adjacent laundry, sufomati

In a completely separate wing on the first floor is the eagosticent master suite, consisting of a large beriroom, we closets, linen closet and a complete master bath. there's a second bedroom and another bath with built-inunity and wall-wide Illuminated mirror. Accessible from

Upstairs, there are three more bedrooms and anothe complete bath. In all baths, floors and bath areas are or namic tiled. Storage space is exceptional. In addition to eight really large closets, there is a big storage area in the attached two-car garage plus extra overhead storage space space, with disposarion states.

The Francischen is completely air conditioned by West ingleuse. It's also pre-wired for telephone installation and equipped with Jeroth IV System—no need for an sightly road-fox antennal. The speciess grounds are presented to the species of the s