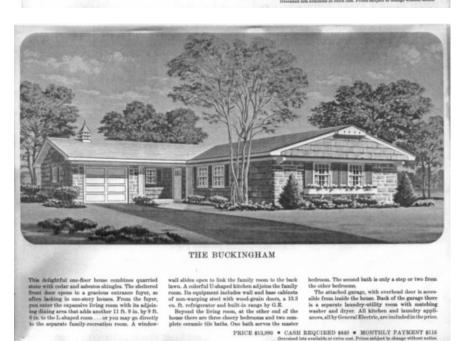

THE BUCKINGHAM

This delightful one-floor house combines quarried stons with codie and abseton shingles. The sheltered front doer opens to a gravious entrance foper, as often lacking in one-story houses. From the forey you enter the expansive living room with its adjoin ing dising area that adds another 11 ft. 9 in. by 8 ft. of in, to the 1-shaped room. or you may so directly wall slides open to link the family room to the back lawn. A colorful U-shaped kitchen adjoins the family room. Its copingsest includes wall and base cabinets of non-warping steel with wood-grain doors, a 132

on ft. refrigerator and built in range by G.E.

Beyond the living room, at the other end of the
house there are three cheery bedrooms and two com-

bedroom. The second bath is only a step or two from

The attached garage, with overhead door is accessible from inside the house. Back of the garage ther is a separate laundry-utility room with matchin washer and dryer. All kitchen and laundry appl ances, all by General Electric, are included in the price.

PRICE \$13,900 \* CASH REQUIRED \$440 \* MONTHLY PAYMENT \$116
Oversited bits available at extra cost. Prices enhant to change without surface.

THE FRAMINGHAM