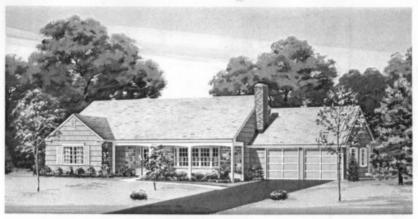

135 cs. ft. combination refrigeratorbreaces, wall own, counterloy range, under-counter dishnather and gerbage disposall; and in the separate laundry

om, washer and matching oryer. Upstairs, there are four recrey bedrooms and two beautifully appointed baths. The extra-large master suits has plenty of room for extra chairs and tables. Included in this suite are a horge walk-in-closed, desisting room with boilt-invanily and illuminated walk-wide minor, and a private bath. Another complete bath, in the half, also has a built-in-vanily with walk-wide minor. In both baths, floors and bath areas are conquisited by the plant of the pl

The Eton is completely air conditioned by Westinghouse. It's also pre-wired for telephone installation, and equipped with Jeroid TV System. And preserving the





### THE FRAMINGHAM

This functions traditional home was designed for comfortable big family bining? It has two bedoesne and these complete baths! From the large, contro-hall fore; you order an impressive 23-foot living room with wood paneling, a logburing fingletice, and a delightful 12-foot bay window. Beyond are the formal diesing room and an 18-foot family room, with windowswall compile to the back law.

The adjoining U-shaped kitchen has just about everyhing! Pienty of traditional maple wood cabinets, and a handy healtfast bur. Staintens steel sink, staintens steel Purition exhaust hood, even a chopping block work area! And the appliances, all by General Electric, include countertop range, automatic wall oven, undercounter dish washer, 13.5 cu. ft. combination refrigerator-freezer, g