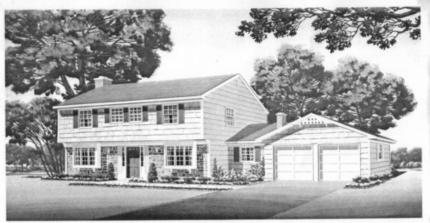

## THE FRAMINGHAM

This luxurious traditional home was designed for confortable big-family living It has five bedrooms and three complete balls! From the large, context-half feyer, you onlive an impressive 23-foot living room with wood paneling, a log-burning fireplace, and a delightful T2-foot bay window Beyond are the foreal dising room and as 18-foot family.

The adjoining U-shaped kitchen has just about every thing! Pleety of healthoust maple wood cabinets, and in hardy breakfast bar. Staleliosa steel sirk, stainless see Puritron eshasat hood, even a chopping block work area And the appliances, all by General Electric, include coun teriop range, automatic wall oven, undercounter dish washer, 13.5 cs. ft. combination refrigerator-freezer, gabage disposall; and in the adjacent laundry, sufomati

In a completely separate wing on the first floor is the eagosticent master suite, consisting of a large beriroom, we closets, linen closet and a complete master bath. there's a second bedroom and another bath with built-inunity and wall-wide Illuminated mirror. Accessible from

Upstairs, there are three more bedrooms and anothe complete bath. In all baths, floors and bath areas are or namic tiled. Storage space is exceptional. In addition to eight really large closets, there is a big storage area in the attached two-car garage plus extra overhead storage space space, with disposarion states.

The Francischen is completely air conditioned by West ingleuse. It's also pre-wired for telephone installation and equipped with Jeroth IV System—no need for an sightly road-fox antennal. The speciess grounds are presented to the species of the s