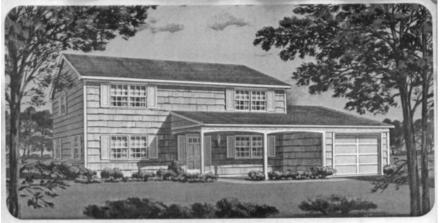

### THE FRAMINGHAM

This functions traditional home was designed for comfortable big family bining? It has two bedoesne and these complete baths! From the large, contro-hall fore; you order an impressive 23-foot living room with wood paneling, a logburing fingletice, and a delightful 12-foot bay window. Beyond are the formal diesing room and an 18-foot family room, with windowswall compile to the back law.

The adjoining U-shaped kitchen has just about everyhing! Pienty of traditional maple wood cabinets, and a handy healtfast bur. Staintens steel sink, staintens steel Purition exhaust hood, even a chopping block work area! And the appliances, all by General Electric, include countertop range, automatic wall oven, undercounter dish washer, 13.5 cu. ft. combination refrigerator-freezer, gar bage disposalt; and in the adjacent laundry, automatiwasher and matching down.

in a comprotory separate wing on the first floor is the magnificent master suits, consisting of a large bedroom, two closets, linen closet and a complete master bath. Thron's a second bedroom and another bath with built-in wanity and wall-wide illuminated minor. Accessible from the half, this that doubles as a sizest member recen.

Upstains, there are three more bedrooms and another implete bath. In all baths, floors and bath areas are ceramic tiled. Storage space is exceptional. In addition to eight really large closets, there is a big storage area in the attached two-cer garage plus extra overhead storage space

The Framingham is completely air conditioned by Witstinghouse. It's also pre-wined for tolephone installation, and equipped with Jerreld TV System—so need for unsightly recht oparteness The specious grounds are proteasionally landscaped, and to insure their continuing beauty, installation of all utilities has been made underpound. All this, and more, is included—there are no hidingless than and more, is included—there are no hid-