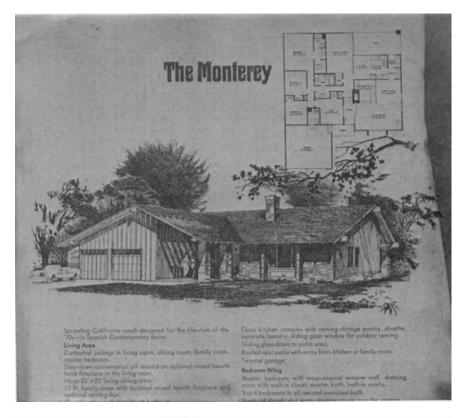

. Its copingsest includes wall and base cabinets of non-warping steel with wood-grain doors, a 132

on ft. refrigerator and built in range by G.E.

Beyond the living room, at the other end of the
house there are three cheery bedrooms and two com-

bedroom. The second bath is only a step or two from

The attached garage, with overhead door is accessible from inside the house. Back of the garage ther is a separate laundry-utility room with matchin washer and dryer. All kitchen and laundry appl ances, all by General Electric, are included in the price.

PRICE \$13,900 \* CASH REQUIRED \$440 \* MONTHLY PAYMENT \$116
Oversited bits available at extra cost. Prices enhant to change without surface.







THE FRAMINGHAM





# Marlton, New Jersey "Cambridge Park is a Complete Community"













| Home buyers have the opportunity to buy on<br>for details on the EXECUTIVE OPTION PACK