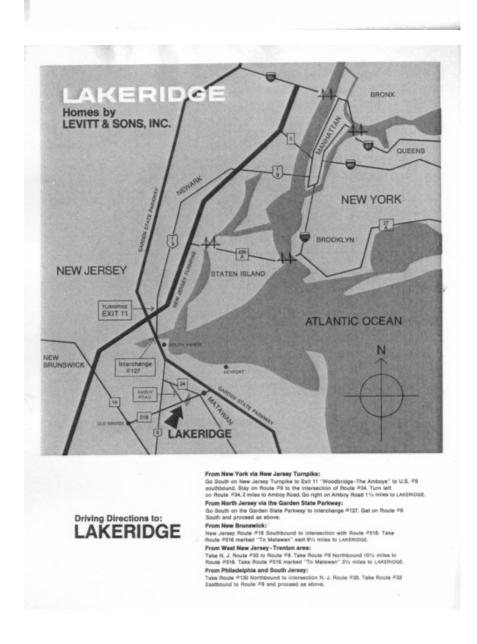

## Lakeridge "Madison Township, New Jersey"

Sales Office: 105 Old Bridge-Matawan Road, Madison Township, N.J. Phone: 201-583-1010