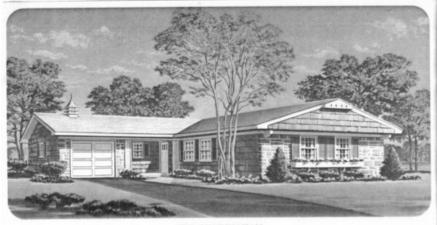

#### THE ETON

At the back of the house, a wonderful family room is equipped with handsome built-in bookcase and cabinet, wood paneling, and a window-wall that opens to the wide back laws. And the ultashed few-car garage has extra overhead stratege space accessible with disappearing still. The least-carly appointed kitchen has fessible of the angle wood colorest; since a convenient breafast back and single wood colorest; since a convenient breafast back was and Fustron selesant hood one of statistics steel, and thereit a chepping block work area? Agailhances, all by General Electric, include a 135 cu. ft. combination stringerstonfreezer, wall over, occurately prange, under-counter laws.

Upstairs, there are four roomy bedrooms and two beau-

utifully appointed baths. The extra-large master suite has plastly of room for extra-chains and tables, included in this suite are a begrewaltin closed, doessing room with build-in vanily and illuminated wall-wide minor, and a private bath. Another complete bath, in the half, also has a build-in-vanily with wall-wide minor, in both baths, fibors and bath oreas no nearable titled.

The Eton is completely air conditioned by Westinghouse. It's also pre-wired for telephone installation, and equipped with Jerrold TV System. And preserving the