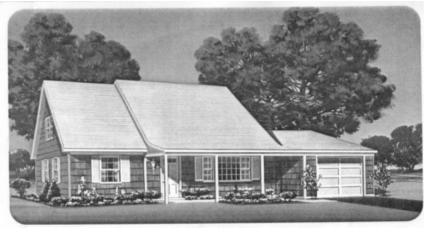

## Franklin Township, New Jersey

THE ARDSLEY

The Strathmore version of the classic Cape Cod

The interior arrangement is something special too—roomy beyond expectation. There are four bedrooms in the Ardsley! Two on each floor, with a complete ceramic tile bath and lines close to each Through the 23-foot living room you'll find a separate clining and family recreation room that opens to the back have. The kitchen is a dream come true. Non-warp cabinets and counter space are arranged in a convenient U-shape, which includes a handly breakfast mash bar. Appliances include a push-but-

separate laundry-utility room just off the kitchen, equipped with an automatic Filter-flo washer and natching dryer. Kitchen and leundry appliances, elly (J.E., are included in the price of the bouse. Conreal air-conditioning by Westingbouse is also included in the purchase price. There are no strin charges, that attached two-are garage completes the picture.