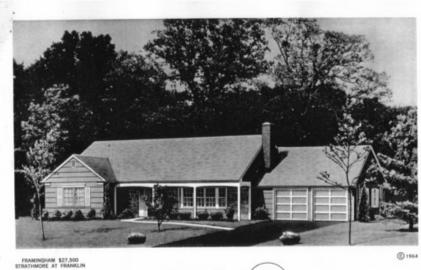

## THE FRAMINGHAM

This luxurious traditional home was designed for confortable big-family living It has five bedrooms and three complete balls! From the large, context-half feyer, you onlive an impressive 23-foot living room with wood paneling, a log-burning fireplace, and a delightful T2-foot bay window Beyond are the foreal dising room and as 18-foot family.

The adjoining U-shaped kitchen has just about every thing! Pleety of healthoust maple wood cabinets, and in hardy breakfast bar. Staleliosa steel sirk, stainless see Puritron eshasat hood, even a chopping block work area And the appliances, all by General Electric, include coun teriop range, automatic wall oven, undercounter dish washer, 13.5 cs. ft. combination refrigerator-freezer, gabage disposall; and in the adjacent laundry, sufomati

In a completely separate wing on the first floor is the eagosticent master suite, consisting of a large beriroom, we closets, linen closet and a complete master bath. there's a second bedroom and another bath with built-inunity and wall-wide Illuminated mirror. Accessible from

Upstairs, there are three more bedrooms and anothe complete bath. In all baths, floors and bath areas are or namic tiled. Storage space is exceptional. In addition to eight really large closets, there is a big storage area in the attached two-car garage plus extra overhead storage space space, with disposarion states.

The Francischen is completely air conditioned by West ingleuse. It's also pre-wired for telephone installation and equipped with Jeroth IV System—no need for an sightly road-fox antennal. The speciess grounds are presented to the species of the s