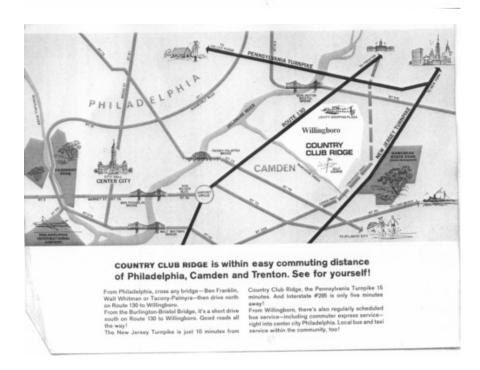

a 135 cs. ft. combination refrigeratorbreaces, wall own, counterloy range, under-counter dishnather and gerbage disposall; and in the separate laundry

om, washer and matching oryer. Upstairs, there are four recrey bedrooms and two beautifully appointed baths. The extra-large master suits has plenty of room for extra chairs and tables. Included in this suite are a horge walk-in-closed, desisting room with boilt-invanily and illuminated walk-wide minor, and a private bath. Another complete bath, in the half, also has a built-in-vanily with walk-wide minor. In both baths, floors and bath areas are conquisited by the plant of the pl

The Eton is completely air conditioned by Westinghouse. It's also pre-wired for telephone installation, and equipped with Jeroid TV System. And preserving the





### THE FRAMINGHAM

This functions traditional home was designed for comfortable big family bining? It has two bedoesne and these complete baths! From the large, contro-hall fore; you order an impressive 23-foot living room with wood paneling, a logburing fingletice, and a delightful 12-foot bay window. Beyond are the formal diesing room and an 18-foot family room, with windowswall compile to the back law.

The adjoining U-shaped kitchen has just about everyhing! Pienty of traditional maple wood cabinets, and a handy healtfast bur. Staintens steel sink, staintens steel Purition exhaust hood, even a chopping block work area! And the appliances, all by General Electric, include countertop range, automatic wall oven, undercounter dish washer, 13.5 cu. ft. combination refrigerator-freezer,