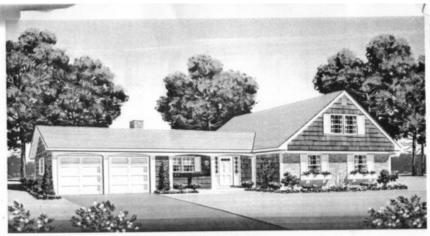

### THE HAMPSHIRE

This is the Hampshire, an unusually spacious stone and cedar-shingled home, available with three bedrooms or four—as you prefer.

As a three-bedroom home, the Hampshire features an commons 24-foot master bedroom suite, private from the living area, where parents may relax in pleasant exclusion. In addition to usual bedroom farefulare, this large suite as also accommodate sary chains, tables, a dest. There's a 13-foot wait of closets; a complete bath with built-in xanity; and an exits half-lath, also accessable from the leyer, that

doubles as guest powder room.

As a four-bedroom home, the master suite area is built

nursery, den or fourth bedroom. Choose the three-bedroo or the four-bedroom Hampshire -- the price is the same.

or the four-bestroom Hampshire—the price is the same. The rest of the house includes a large reception feyer, opening to the nearly 25-foot expanse of the living room and dising room. On the other side is the 21-foot family room with wood parenting and log-burning fireplace. Both

rooms have sliding glass doors to the back lawn. The kitchen, a delight to the most demanding homemaker, has plenty of hand-rubbed maple wood cabinets, and a pass-through to the family soon. There's a studient steel Puritron enhants book, stainless steel sink, even a chopping block work area! Appliances, all by General Electric include just about severation you could wantautomatic wall oven, countertop range, 18.5 cu. ft. combination rationrator-freezen, undercounter dishwasher, gar-

bage disposall; and in the laundry, washer and dryer. Upstains, there are two more specicus bediviores, and a second complete bath. In all baths, floors and bath areas are ceramic tilled. Plenty of king-size closets and two large storage areas. And extra storage space over the garage is

The Hampshire is completely air conditioned by desinghause, pre-wired for telephone installation, and equipped with Jeroid TV System. Grounds are professionally landscaped, and all utilities have been installed undergound.