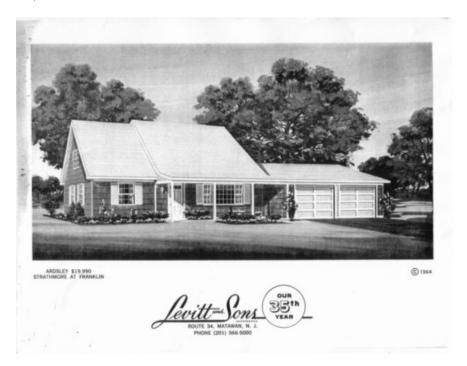

## Franklin Township, New Jersey

THE ARDSLEY

The Strathmore version of the classic Cape Cod

The interior arrangement is something special too—roomy beyond expectation. There are four bedrooms in the Ardsley! Two on each floor, with a complete ceramic tile bath and lines close to each Through the 23-foot living room you'll find a separate clining and family recreation room that opens to the back have. The kitchen is a dream come true. Non-warp cabinets and counter space are arranged in a convenient U-shape, which includes a handly breakfast mash bar. Appliances include a push-but-

separate laundry-utility room just off the kitchen, equipped with an automatic Filter-flo washer and natching dryer. Kitchen and leundry appliances, elly (J.E., are included in the price of the bouse. Conreal air-conditioning by Westingbouse is also included in the purchase price. There are no strin charges, that attached two-are garage completes the picture.