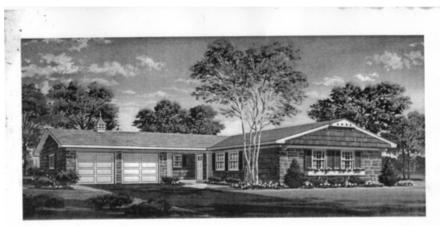

THE BUCKINGHAM

This delightful one-floor house combines quarried stons with codie and abseton shingles. The sheltered front doer opens to a gravious entrance foper, as often lacking in one-story houses. From the forey you enter the expansive living room with its adjoin ing dising area that adds another 11 ft. 9 in. by 8 ft. of in, to the 1-shaped room. or you may so directly wall slides open to link the family room to the back lawn. A colorful U-shaped kitchen adjoins the family room. Its copingsest includes wall and base cabinets of non-warping steel with wood-grain doors, a 132

on ft. refrigerator and built in range by G.E.

Beyond the living room, at the other end of the
house there are three cheery bedrooms and two com-

bedroom. The second bath is only a step or two from

The attached garage, with overhead door is accessible from inside the house. Back of the garage ther is a separate laundry-utility room with matchin washer and dryer. All kitchen and laundry appl ances, all by General Electric, are included in the price.

PRICE \$13,900 \* CASH REQUIRED \$440 \* MONTHLY PAYMENT \$116
Oversited bits available at extra cost. Prices enhant to change without surface.

THE FRAMINGHAM