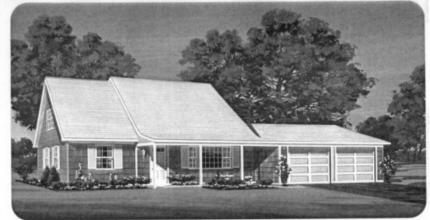

#### THE ETON

At the back of the house, a wonderful family room is equipped with handsome built-in bookcase and cabinet, wood paneling, and a window-wall that opens to the wide back laws. And the ultashed few-car garage has extra overhead stratege space accessible with disappearing still. The least-carly appointed kitchen has fessible of the angle wood colorest; since a convenient breafast back and single wood colorest; since a convenient breafast back was and Fustron selesant hood one of statistics steel, and thereit a chepping block work area? Agailhances, all by General Electric, include a 135 cu. ft. combination stringerstonfreezer, wall over, occurately prange, under-counter laws.

Upstairs, there are four roomy bedrooms and two beau-

utifully appointed baths. The extra-large master suite has plastly of room for extra-chains and tables, included in this suite are a begrewaltin closed, doessing room with build-in vanily and illuminated wall-wide minor, and a private bath. Another complete bath, in the half, also has a build-in-vanily with wall-wide minor, in both baths, fibors and bath oreas no nearable titled.

The Eton is completely air conditioned by Westinghouse. It's also pre-wired for telephone installation, and equipped with Jerrold TV System. And preserving the