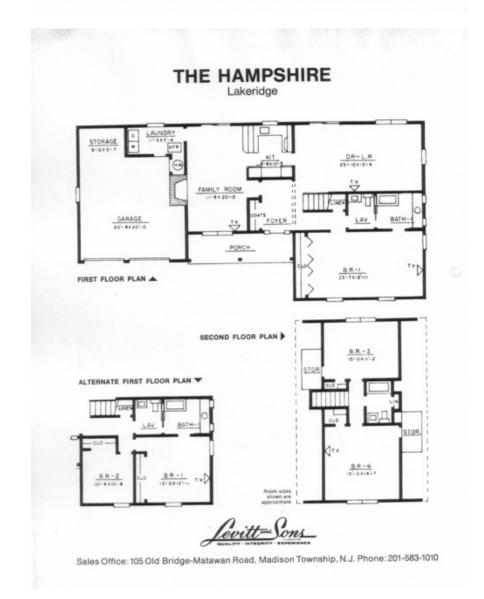

## THE HAMPSHIRE

This is the Hampables, an unwassily spacious stone and cards shingle home, available with hirse bedrooms of four As a three-bedroom home, the Hampables features at encomputable of the state of the Hampables features as electromate bedroom state, private hom the line or parts where parents may state in complete selectain from the line or parts of the state of the stat

or the four-bedroom Hampahine, the price is the same.

The rest of the house includes a large reception fover, opening on one slate to the wide expanse of the living soon and dining room nearly 26 feet across. On the other side of the foyer is the 21-lood tambly noom with top-puring freplace in the beautiful, wood-pareled wall, in both rooms, sliding

The kitchen, designed to delight the most demanding momenatur, is equipped with plenty of lovely, hand-ulbind leod cabinets, and a pass-through to the family soots. There's a stainless steel Puritine rehaust hood, stainless steel sink, rean a chopping block! Appliances, all by General Electivic, levels as the plent search of the control of the oven, push-flutton countertop range, 13.5 cu.ft. combination refrigeratio-freezer, undercounter dishiwasher, garbage disposat, and in the adjacent laundy reson, 68 washer and dryor. Upstains, there are two more spacious bedocons and a complate bath. All baths have ceramic bit froom and bath areas. King-size closets galons, plus two large atorage areas.

The Hampshire is centrally air conditioned by Westing house, pre-eight of telephone installation, and equipper with Jeroid TV System. Crivunds are professionally lead scaped with many tiese and shrubs. All this, and need, included in the price of the house. Oversized lot, if desired