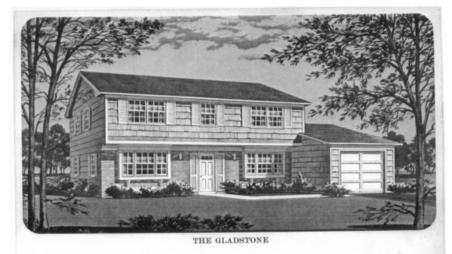

PRICE \$13,500 . CASH REQUIRED \$450 . MONTHLY PAYMENT \$111

A traditional eight-room house combining brick with codar and asbestos shingles. The front door opens to a gracious certard hall. To one side there is a 22-foot living room, on the other side, a formal dining room. There's a guest powder room between them off the hall. Beyond the dising room there is a U-shaped kitchen crator by General Electric. There are non-warping, easy-to-clean cabinets above and below the colorful counter. On one side of the kitchen there is a 17-foot family room with window wall opening to the garden. Just off the kitchen, as an added convenience, there is a separate learnery room with nutomatic washer and down and, Ginzeral Electric. There is direct ascess from the hundry to the attached garage. Upstairs there are four bedrooms and two complete ceramic tile baths. There are seven large donets including one for linens and one for eff-season garneuts. All kitchen and laundry applissors, all by General Electric, are included in the price of the Gladetone.

PRICE \$15,500 • CASH REQUIRED \$500 • MONTHLY PAYMENT \$128
Oversland lots available at extra cost. Prices subject to change without nation.