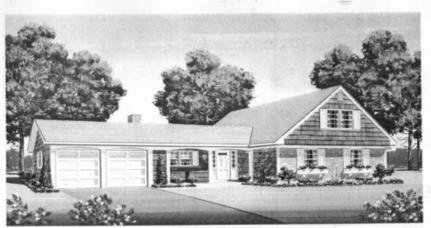

### THE HAMPSHIRE

This is the Hampshire, an unusually spacious stone and cedar-shingled home, available with three bedrooms or four—as you prefer.

As a three-bedroom home, the Hampshire features an commons 24-foot master bedroom suite, private from the living area, where parents may relax in pleasant exclusion. In addition to usual bedroom farefulare, this large suite as also accommodate sary chains, tables, a dest. There's a 13-foot wait of closets; a complete bath with built-in xanity; and an exits half-lath, also accessable from the leyer, that

doubles as guest powder room.

As a four-bedroom home, the master suite area is built

nursery, den or fourth bedroom. Choose the three-bedroo or the four-bedroom Hampshire -- the price is the same.

or the four-bestroom Hampshire—the price is the same. The rest of the house includes a large reception feyer, opening to the nearly 25-foot expanse of the living room and dising room. On the other side is the 21-foot family room with wood parenting and log-burning fireplace. Both

rooms have sliding glass doors to the back lawn. The kitchen, a delight to the most demanding homemaker, has plenty of hand-rubbed maple wood cabinets, and a pass-through to the family soon. There's a studient steel Puritron enhants book, stainless steel sink, even a chopping block work area! Appliances, all by General Electric include just about severation you could wantautomatic wall oven, countertop range, 18.5 cu. ft. combination rationrator-freezen, undercounter dishwasher, gar-

bage disposall; and in the laundry, washer and dryer. Upstains, there are two more specicus bediviores, and a second complete bath. In all baths, floors and bath areas are ceramic tilled. Plenty of king-size closets and two large storage areas. And extra storage space over the garage is

The Hampshire is completely air conditioned by desinghause, pre-wired for telephone installation, and equipped with Jeroid TV System. Grounds are professionally landscaped, and all utilities have been installed undergound.