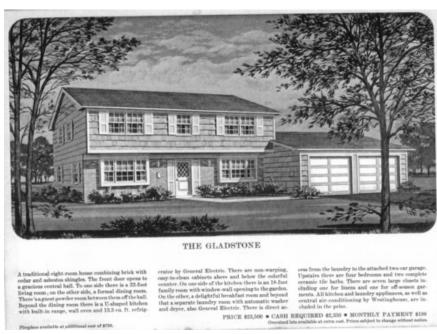

PRICE \$13,500 . CASH REQUIRED \$450 . MONTHLY PAYMENT \$111

A traditional eight-room house combining brick with codar and asbestos shingles. The front door opens to a gracious certard hall. To one side there is a 22-foot living room, on the other side, a formal dining room. There's a guest powder room between them off the hall. Beyond the dising room there is a U-shaped kitchen crator by General Electric. There are non-warping, easy-to-clean cabinets above and below the colorful counter. On one side of the kitchen there is a 17-foot family room with window wall opening to the garden. Just off the kitchen, as an added convenience, there is a separate learnery room with nutomatic washer and down and, Ginzeral Electric. There is direct ascess from the hundry to the attached garage. Upstairs there are four bedrooms and two complete ceramic tile baths. There are seven large donets including one for linens and one for eff-season garneuts. All kitchen and laundry applissors, all by General Electric, are included in the price of the Gladetone.

PRICE \$15,500 • CASH REQUIRED \$500 • MONTHLY PAYMENT \$128
Oversland lots available at extra cost. Prices subject to change without nation.