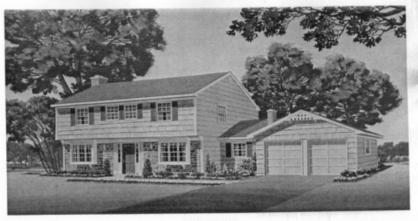

## THE FRAMINGHAM

This luxurious traditional home was designed for confortable big-family living It has five bedrooms and three complete balls! From the large, context-half feyer, you onlive an impressive 23-foot living room with wood paneling, a log-burning fireplace, and a delightful T2-foot bay window Beyond are the foreal dising room and as 18-foot family.

The adjoining U-shaped kitchen has just about every thing! Pleety of healthoust maple wood cabinets, and in hardy breakfast bar. Staleliosa steel sirk, stainless see Puritron eshasat hood, even a chopping block work area And the appliances, all by General Electric, include coun teriop range, automatic wall oven, undercounter dish washer, 13.5 cs. ft. combination refrigerator-freezer, gabage disposall; and in the adjacent laundry, sufomati

In a completely separate wing on the first floor is the eagosticent master suite, consisting of a large beriroom, we closets, linen closet and a complete master bath. there's a second bedroom and another bath with built-inunity and wall-wide Illuminated mirror. Accessible from

Upstairs, there are three more bedrooms and anothe complete bath. In all baths, floors and bath areas are or namic tiled. Storage space is exceptional. In addition to eight really large closets, there is a big storage area in the attached two-car garage plus extra overhead storage space space, with disposarion states.

The Francischen is completely air conditioned by West ingleuse. It's also pre-wired for telephone installation and equipped with Jeroth IV System—no need for an sightly road-fox antennal. The speciess grounds are presented to the species of the s